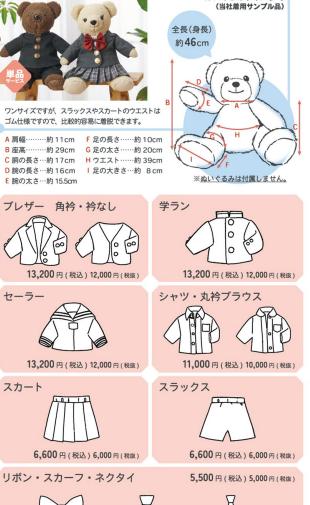

制服リメイク

おもいで制服

本サービスに関しましてご不明な点がございましたら リーフレット配布店舗までお気軽にお問い合わせください。 ぬいぐるみサイズ

D 腕の長さ…約16cm

E 腕の太さ…約 15.5cm

セーラー

スカート

リボン

お持ちの制服をぬいぐるみサイズにリメイク。 制服の表地、ボタンなどを使います。 サイズはワンサイズです。ぬいぐるみは付属しません。

ぬいぐるみサイズ参考

お持ちの制服を約4分の1のミニチュアサイズにリメイク。 ミニチュアサイズ 制服の表地、裏地、ボタン、アジャスターなどを使います。 〇マーク付きのアイテムはハンガー付きでお渡しします。

学校生活の想い出を、ずっとそばに。

ネクタイ

スカーフ

幼稚園、小学校、中学校、高校…大切な想い出を、ぎゅっとちいさく。 想い出が詰まった制服をミニチュアサイズ、ぬいぐるみサイズにリメイク。