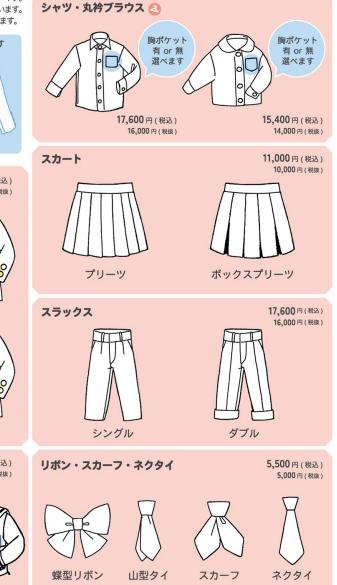

お持ちの制服をぬいぐるみサイズにリメイク。 制服の表地、ボタンなどを使います。 サイズはワンサイズです。ぬいぐるみは付属しません。

ぬいぐるみサイズ参考

お持ちの制服を約4分の1のミニチュアサイズにリメイク。 ミニチュアサイズ 制服の表地、裏地、ボタン、アジャスターなどを使います。 〇マーク付きのアイテムはハンガー付きでお渡しします。

学校生活の想い出を、ずっとそばに。

ネクタイ

スカーフ

幼稚園、小学校、中学校、高校…大切な想い出を、ぎゅっとちいさく。 想い出が詰まった制服をミニチュアサイズ、ぬいぐるみサイズにリメイク。