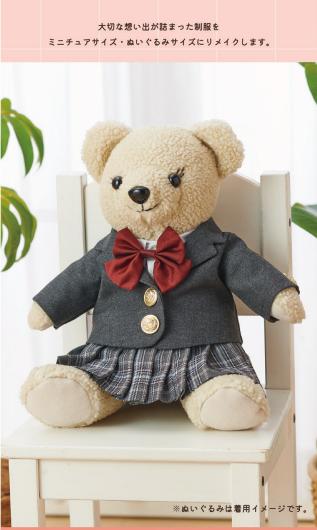

お持ちの制服をぬいぐるみサイズにリメイク。 制服の表地、ボタンなどを使います。 サイズはワンサイズです。ぬいぐるみは付属しません。

ぬいぐるみサイズ参考

お持ちの制服を約4分の1のミニチュアサイズにリメイク。 ミニチュアサイズ 制服の表地、裏地、ボタン、アジャスターなどを使います。 〇マーク付きのアイテムはハンガー付きでお渡しします。

学校生活の想い出を、ずっとそばに。

ネクタイ

スカーフ

幼稚園、小学校、中学校、高校…大切な想い出を、ぎゅっとちいさく。 想い出が詰まった制服をミニチュアサイズ、ぬいぐるみサイズにリメイク。