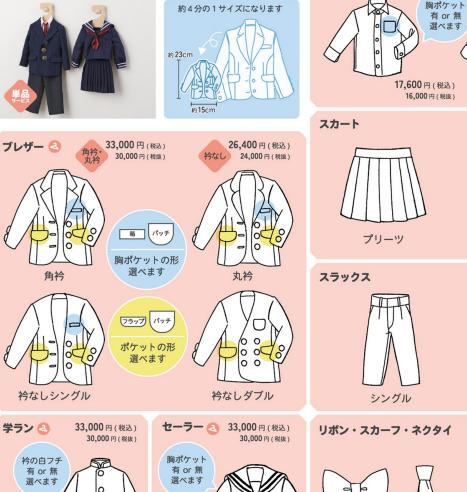

お持ちの制服をぬいぐるみサイズにリメイク。 制服の表地、ボタンなどを使います。 サイズはワンサイズです。ぬいぐるみは付属しません。

ぬいぐるみサイズ参考

お持ちの制服を約4分の1のミニチュアサイズにリメイク。 ミニチュアサイズ 制服の表地、裏地、ボタン、アジャスターなどを使います。 〇マーク付きのアイテムはハンガー付きでお渡しします。

学校生活の想い出を、ずっとそばに。

ネクタイ

スカーフ

幼稚園、小学校、中学校、高校…大切な想い出を、ぎゅっとちいさく。 想い出が詰まった制服をミニチュアサイズ、ぬいぐるみサイズにリメイク。